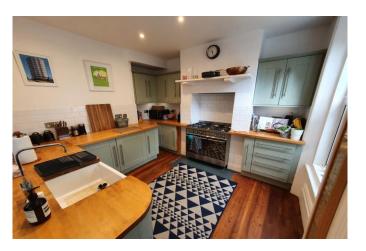

Monthly Rental Of £3,500

A BEAUTIFULLY PRESENTED 5 BEDROOM, 2 BATHROOM TERRACED HOUSE. THE MAIN FLOOR HAS 2 RECEPTION ROOMS; LOUNGE & KITCHEN/DINER THAT OPENS OUT TO BACK GARDEN WITH DECKING & ARTIFICIAL TURF, W/C, UTILITY ROOM AND ACCESS TO BASEMENT. KITCHEN HAS 5 PLATE GAS HOB/OVEN, DISHWASHER AND UTILITY ROOM WITH WASHING MACHINE, TUMBLE DRYER & FRIDGE/FREEZER. THE FIRST FLOOR HAS A DOUBLE BEDROOM, MASTER BEDROOM WITH EN-SUITE SHOWER ROOM, DRESSING ROOM & W/C. TOP FLOOR HAS 2 DOUBLE BEDROOMS AND MAIN BATHROOM WITH BATH & SHOWER CUBICLE. THE PROPERTY IS DOUBLE GLAZED (EXCEPT DOOR & WINDOWS LEADING TO GARDEN), HAS GAS CENTRAL HEATING SYSTEM, WOOD FLOORING THROUGHOUT AND BASEMENT FOR STORAGE. HALESWORTH ROAD IS LOCATED WITHIN REACH TO ST JOHNS STATION, LEWISHAM STATION FOR THE DLR AND HILLY FIELDS PROVIDING ACCESS TO THE CITY. LEWISHAM HAS PLENTY OF LOCAL COFFEE SHOPS, RESTAURANTS, BARS AND SUPERMARKETS ALL WITHIN REACH.