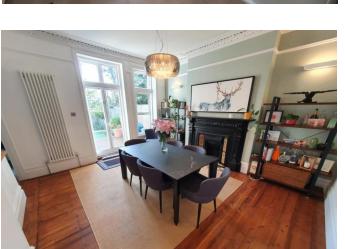

Monthly Rental Of £3,500

A BEAUTIFULLY PRESENTED 5 BEDROOM, 2 BATHROOM TERRACED HOUSE. THE MAIN FLOOR HAS 2 RECEPTION ROOMS; LOUNGE & KITCHEN/DINER THAT OPENS OUT TO BACK GARDEN WITH DECKING & ARTIFICIAL TURF, W/C, UTILITY ROOM AND ACCESS TO BASEMENT. KITCHEN HAS 5 PLATE GAS HOB/OVEN, DISHWASHER AND UTILITY ROOM WITH WASHING MACHINE, TUMBLE DRYER & FRIDGE/FREEZER. THE FIRST FLOOR HAS A DOUBLE BEDROOM, MASTER BEDROOM WITH EN-SUITE SHOWER ROOM, DRESSING ROOM & W/C. TOP FLOOR HAS 2 DOUBLE BEDROOMS AND MAIN BATHROOM WITH BATH & SHOWER CUBICLE. THE PROPERTY IS DOUBLE GLAZED (EXCEPT DOOR & WINDOWS LEADING TO GARDEN), HAS GAS CENTRAL HEATING SYSTEM, WOOD FLOORING THROUGHOUT AND BASEMENT FOR STORAGE. HALESWORTH ROAD IS LOCATED WITHIN REACH TO ST JOHNS STATION, LEWISHAM STATION FOR THE DLR AND HILLY FIELDS PROVIDING ACCESS TO THE CITY. LEWISHAM HAS PLENTY OF LOCAL COFFEE SHOPS, RESTAURANTS, BARS AND SUPERMARKETS ALL WITHIN REACH.