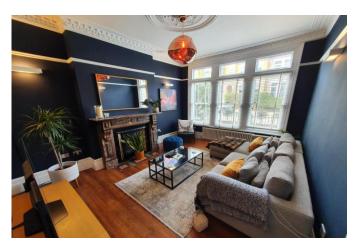

Monthly Rental Of £3,500

A BEAUTIFULLY PRESENTED 5 BEDROOM, 2 BATHROOM TERRACED HOUSE. THE MAIN FLOOR HAS 2 RECEPTION ROOMS; LOUNGE & KITCHEN/DINER THAT OPENS OUT TO BACK GARDEN WITH DECKING & ARTIFICIAL TURF, W/C, UTILITY ROOM AND ACCESS TO BASEMENT. KITCHEN HAS 5 PLATE GAS HOB/OVEN, DISHWASHER AND UTILITY ROOM WITH WASHING MACHINE, TUMBLE DRYER & FRIDGE/FREEZER. THE FIRST FLOOR HAS A DOUBLE BEDROOM, MASTER BEDROOM WITH EN-SUITE SHOWER ROOM, DRESSING ROOM & W/C. TOP FLOOR HAS 2 DOUBLE BEDROOMS AND MAIN BATHROOM WITH BATH & SHOWER CUBICLE. THE PROPERTY IS DOUBLE GLAZED (EXCEPT DOOR & WINDOWS LEADING TO GARDEN), HAS GAS CENTRAL HEATING SYSTEM, WOOD FLOORING THROUGHOUT AND BASEMENT FOR STORAGE. HALESWORTH ROAD IS LOCATED WITHIN REACH TO ST JOHNS STATION, LEWISHAM STATION FOR THE DLR AND HILLY FIELDS PROVIDING ACCESS TO THE CITY. LEWISHAM HAS PLENTY OF LOCAL COFFEE SHOPS, RESTAURANTS, BARS AND SUPERMARKETS ALL WITHIN REACH.